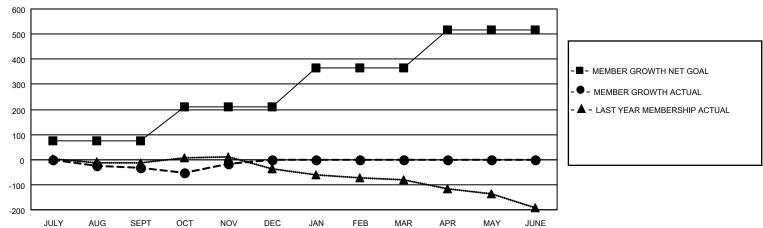

## Multiple District 18

Results as of: 11/30/2020 LOCATION: GEORGIA

| Clubs         |               |             |               | Members               |                        |                         |                                                    |  |
|---------------|---------------|-------------|---------------|-----------------------|------------------------|-------------------------|----------------------------------------------------|--|
|               | RESULTS FOR   | R 2020-2021 |               | RESULTS FOR 2020-2021 |                        |                         |                                                    |  |
| QUARTER       | NEW CLUB GOAL | NEW CLUBS   | DROPPED CLUBS | QUARTER MEME          | BER GROWTH NET<br>GOAL | MEMBER GROWTH<br>ACTUAL | DROPPED<br>MEMBERS ACTUAL<br>(including transfers) |  |
| JULY/AUG/SEPT | 0             | 0           | 2             | JULY/AUG/SEPT         | 75                     | 87                      | 113                                                |  |
| OCT/NOV/DEC   | 3             | 1           | 1             | OCT/NOV/DEC           | 135                    | 92                      | 75                                                 |  |
| JAN/FEB/MAR   | 1             | 0           | 0             | JAN/FEB/MAR           | 155                    | 0                       | 0                                                  |  |
| APR/MAY/JUNE  | 3             | 0           | 0             | APR/MAY/JUNE          | 150                    | 0                       | 0                                                  |  |

## GOALS AND ACTUAL MEMBERS CUMULATIVE

| DROPPED CLUBS: 3               |     | 51 CLUBS OF 205 ADDED 1 OR MORE<br>NEW MEMBERS | GENDER DISTRIBUTION  MALE 2,970 (65.82%) |                |     |
|--------------------------------|-----|------------------------------------------------|------------------------------------------|----------------|-----|
| DROPPED MEMBERS                |     |                                                | FEMALE                                   | 1,542 (34.18%) |     |
| DECEASED                       | 36  | CLICK HERE FOR CUMULATIVE                      | TOTAL FAMILY UNIT MEMBERS                |                | 816 |
| CLUB CANCELLED 15<br>OTHER 137 |     | MEMBERSHIP DATA                                | FAMILY MEMBERS PAYING HALF DUES          |                | 420 |
| TOTAL                          | 188 |                                                | DOES                                     |                |     |