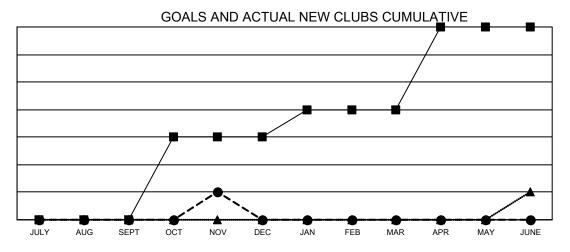

## Multiple District 18

Results as of: 11/30/2020 LOCATION: GEORGIA

| Clubs         |               |             |               | Members               |                        |                         |                                                    |  |
|---------------|---------------|-------------|---------------|-----------------------|------------------------|-------------------------|----------------------------------------------------|--|
|               | RESULTS FOR   | R 2020-2021 |               | RESULTS FOR 2020-2021 |                        |                         |                                                    |  |
| QUARTER       | NEW CLUB GOAL | NEW CLUBS   | DROPPED CLUBS | QUARTER MEME          | BER GROWTH NET<br>GOAL | MEMBER GROWTH<br>ACTUAL | DROPPED<br>MEMBERS ACTUAL<br>(including transfers) |  |
| JULY/AUG/SEPT | 0             | 0           | 2             | JULY/AUG/SEPT         | 75                     | 87                      | 113                                                |  |
| OCT/NOV/DEC   | 3             | 1           | 1             | OCT/NOV/DEC           | 135                    | 92                      | 75                                                 |  |
| JAN/FEB/MAR   | 1             | 0           | 0             | JAN/FEB/MAR           | 155                    | 0                       | 0                                                  |  |
| APR/MAY/JUNE  | 3             | 0           | 0             | APR/MAY/JUNE          | 150                    | 0                       | 0                                                  |  |

- CURRENT YEAR GOALS FOR NEW CLUBS

- CURRENT YEAR ACTUAL NEW CLUBS

- ▲ - LAST YEAR ACTUAL NEW CLUBS